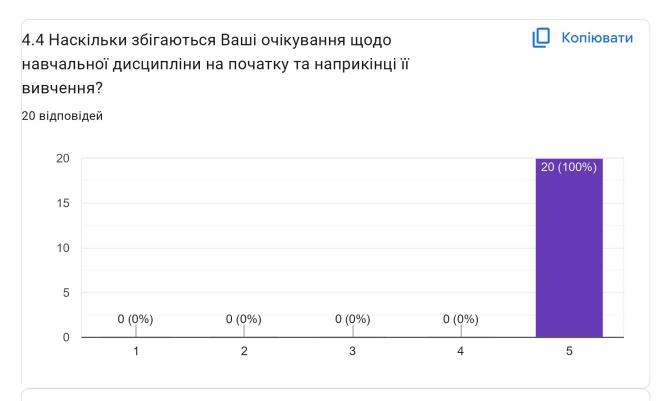

## Анкета для здобувачів вищої освіти "Оцінювання якості викладання обов'язкової навчальної дисципліни" (2024) - Моделювання систем





Просимо оцінити наведені твердження за рівнями, де 1– низький, 2 – нижчий за середній, 3 – середній, 4 – високий, 5 – дуже високий

1 Організація освітнього процесу при вивченні обов'язкової дисципліни























## 4.5 Ваші пропозиції та побажання для покращення дисципліни

0 відповідей

На це запитання ще немає відповідей.

Дякуємо за Ваші відповіді

Komпaнія Google не створювала цей вміст і не підтримує його. - <u>Умови використання</u> - <u>Політика</u> конфіденційності

Does this form look suspicious? Звіт

Google Форми