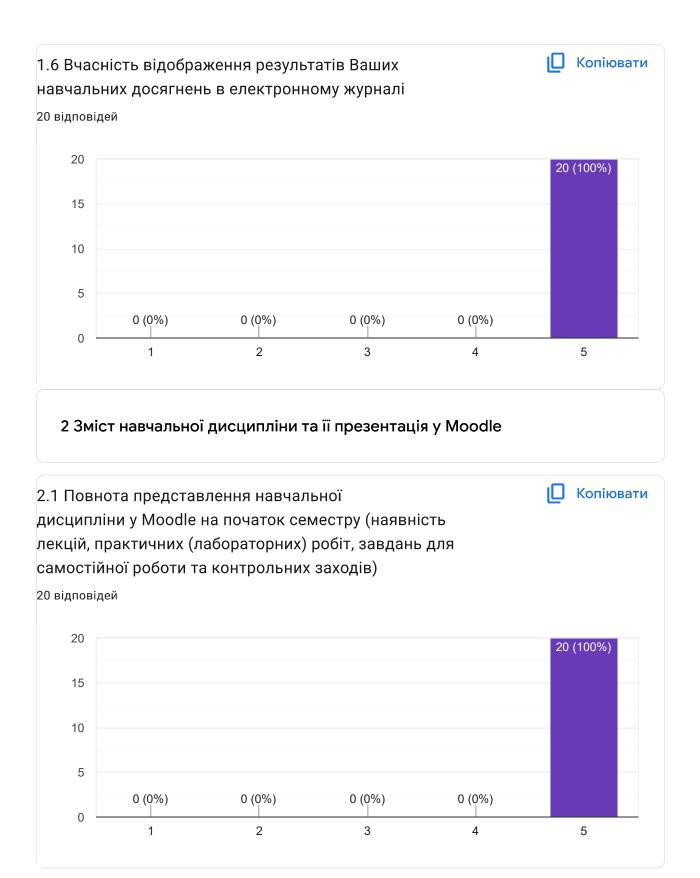

## Анкета для здобувачів вищої освіти "Оцінювання якості викладання обов'язкової навчальної дисципліни" (2024) - Моделювання систем





Просимо оцінити наведені твердження за рівнями, де 1– низький, 2 – нижчий за середній, 3 – середній, 4 – високий, 5 – дуже високий

1 Організація освітнього процесу при вивченні обов'язкової дисципліни























## 4.5 Ваші пропозиції та побажання для покращення дисципліни

0 відповідей

На це запитання ще немає відповідей.

Дякуємо за Ваші відповіді

Komпaнія Google не створювала цей вміст і не підтримує його. - <u>Умови використання</u> - <u>Політика</u> конфіденційності

Does this form look suspicious? Звіт

Google Форми