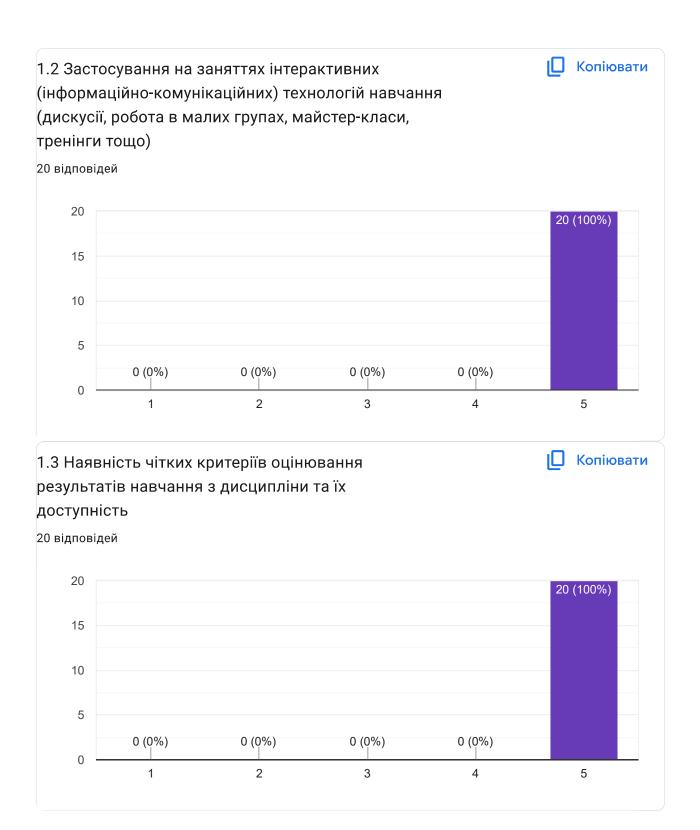

## Анкета для здобувачів вищої освіти "Оцінювання якості викладання обов'язкової навчальної дисципліни" (2024) - Моделювання систем





Просимо оцінити наведені твердження за рівнями, де 1– низький, 2 – нижчий за середній, 3 – середній, 4 – високий, 5 – дуже високий

1 Організація освітнього процесу при вивченні обов'язкової дисципліни























## 4.5 Ваші пропозиції та побажання для покращення дисципліни

0 відповідей

На це запитання ще немає відповідей.

Дякуємо за Ваші відповіді

Komпaнія Google не створювала цей вміст і не підтримує його. - <u>Умови використання</u> - <u>Політика</u> конфіденційності

Does this form look suspicious? Звіт

Google Форми