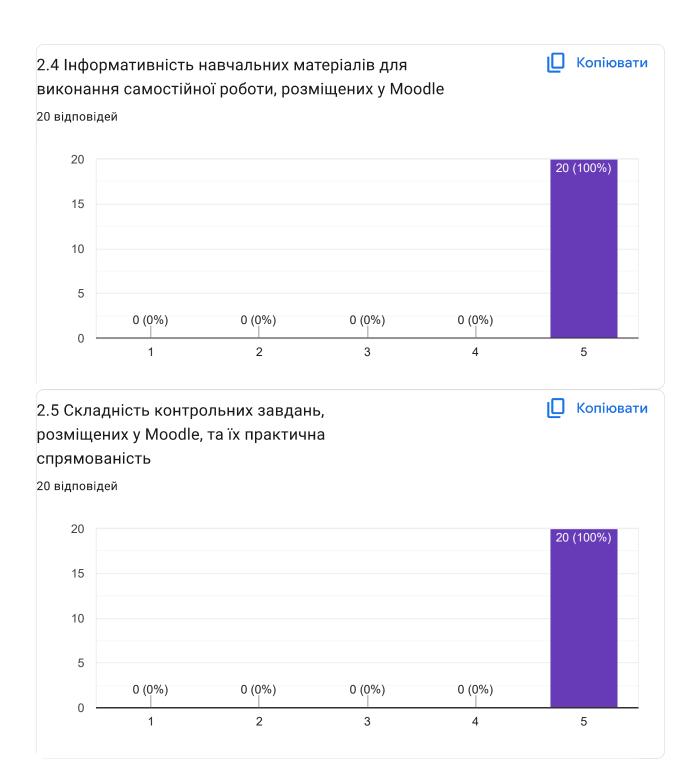

## Анкета для здобувачів вищої освіти "Оцінювання якості викладання обов'язкової навчальної дисципліни" (2024) - Моделювання систем





Просимо оцінити наведені твердження за рівнями, де 1– низький, 2 – нижчий за середній, 3 – середній, 4 – високий, 5 – дуже високий

1 Організація освітнього процесу при вивченні обов'язкової дисципліни























## 4.5 Ваші пропозиції та побажання для покращення дисципліни

0 відповідей

На це запитання ще немає відповідей.

Дякуємо за Ваші відповіді

Komпaнія Google не створювала цей вміст і не підтримує його. - <u>Умови використання</u> - <u>Політика</u> конфіденційності

Does this form look suspicious? Звіт

Google Форми