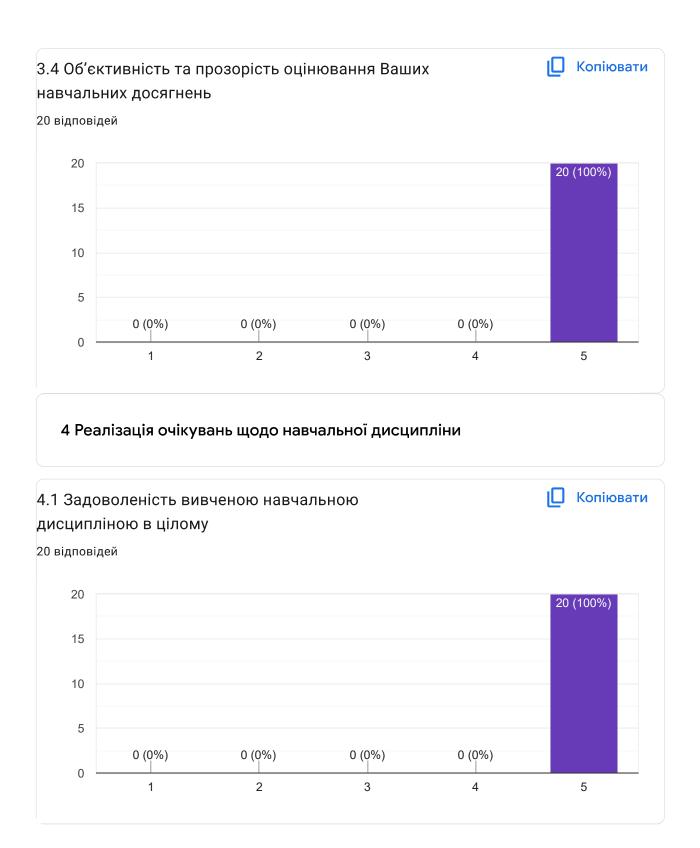

## Анкета для здобувачів вищої освіти "Оцінювання якості викладання обов'язкової навчальної дисципліни" (2024) - Моделювання систем





Просимо оцінити наведені твердження за рівнями, де 1– низький, 2 – нижчий за середній, 3 – середній, 4 – високий, 5 – дуже високий

1 Організація освітнього процесу при вивченні обов'язкової дисципліни























## 4.5 Ваші пропозиції та побажання для покращення дисципліни

0 відповідей

На це запитання ще немає відповідей.

Дякуємо за Ваші відповіді

Komпaнія Google не створювала цей вміст і не підтримує його. - <u>Умови використання</u> - <u>Політика</u> конфіденційності

Does this form look suspicious? Звіт

Google Форми