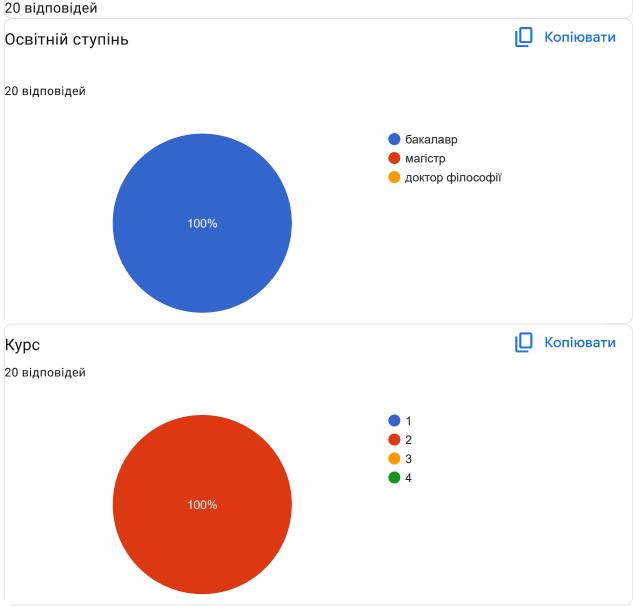

## Анкета для здобувачів вищої освіти "Оцінювання якості викладання обов'язкової навчальної дисципліни" (2024) - Моделювання систем

Просимо оцінити наведені твердження за рівнями, де 1– низький, 2 – нижчий за середній, 3 – середній, 4 – високий, 5 – дуже високий