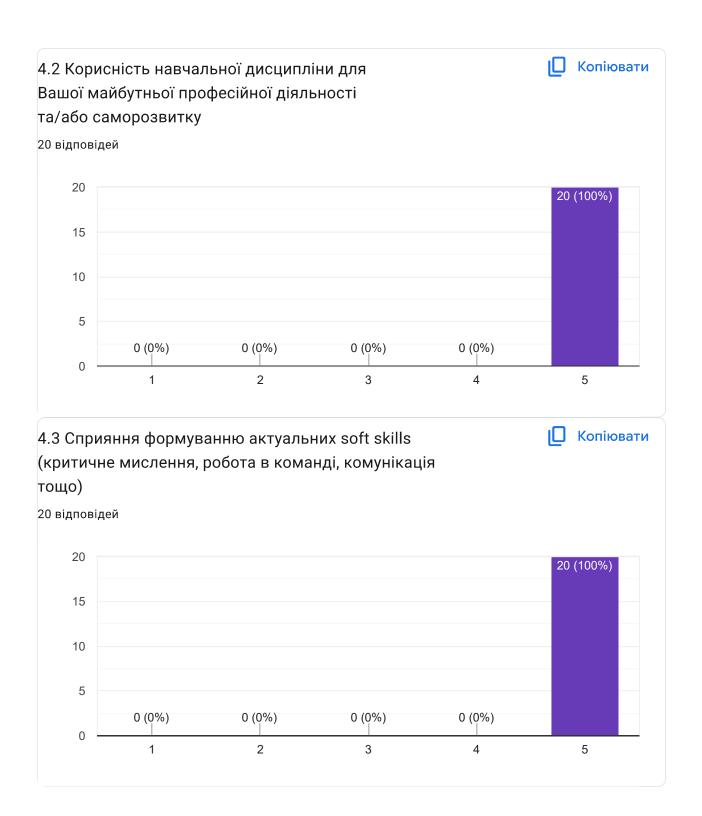

## Анкета для здобувачів вищої освіти "Оцінювання якості викладання обов'язкової навчальної дисципліни" (2024) - Моделювання систем





Просимо оцінити наведені твердження за рівнями, де 1– низький, 2 – нижчий за середній, 3 – середній, 4 – високий, 5 – дуже високий

1 Організація освітнього процесу при вивченні обов'язкової дисципліни























## 4.5 Ваші пропозиції та побажання для покращення дисципліни

0 відповідей

На це запитання ще немає відповідей.

Дякуємо за Ваші відповіді

Komпaнія Google не створювала цей вміст і не підтримує його. - <u>Умови використання</u> - <u>Політика</u> конфіденційності

Does this form look suspicious? Звіт

Google Форми