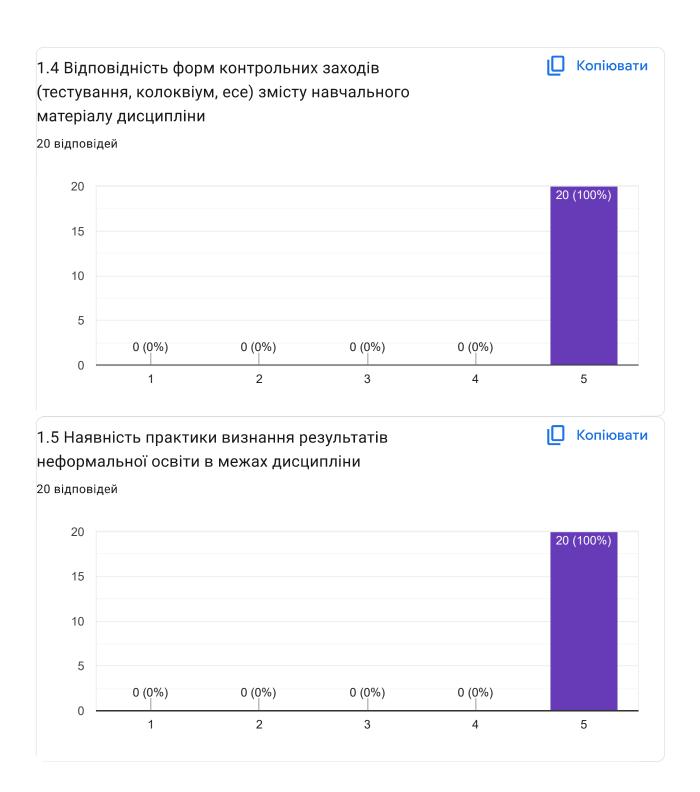

## Анкета для здобувачів вищої освіти "Оцінювання якості викладання обов'язкової навчальної дисципліни" (2024) - Моделювання систем





Просимо оцінити наведені твердження за рівнями, де 1– низький, 2 – нижчий за середній, 3 – середній, 4 – високий, 5 – дуже високий

1 Організація освітнього процесу при вивченні обов'язкової дисципліни























## 4.5 Ваші пропозиції та побажання для покращення дисципліни

0 відповідей

На це запитання ще немає відповідей.

Дякуємо за Ваші відповіді

Komпaнія Google не створювала цей вміст і не підтримує його. - <u>Умови використання</u> - <u>Політика</u> конфіденційності

Does this form look suspicious? Звіт

Google Форми