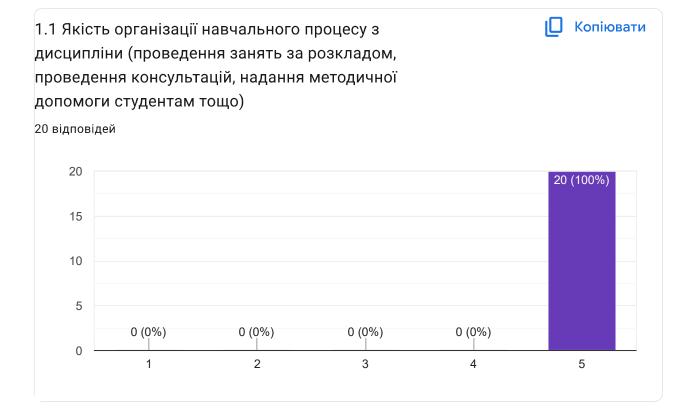

## Анкета для здобувачів вищої освіти "Оцінювання якості викладання обов'язкової навчальної дисципліни" (2024) - Моделювання систем





Просимо оцінити наведені твердження за рівнями, де 1– низький, 2 – нижчий за середній, 3 – середній, 4 – високий, 5 – дуже високий

1 Організація освітнього процесу при вивченні обов'язкової дисципліни























## 4.5 Ваші пропозиції та побажання для покращення дисципліни

0 відповідей

На це запитання ще немає відповідей.

Дякуємо за Ваші відповіді

Komпaнія Google не створювала цей вміст і не підтримує його. - <u>Умови використання</u> - <u>Політика</u> конфіденційності

Does this form look suspicious? Звіт

Google Форми