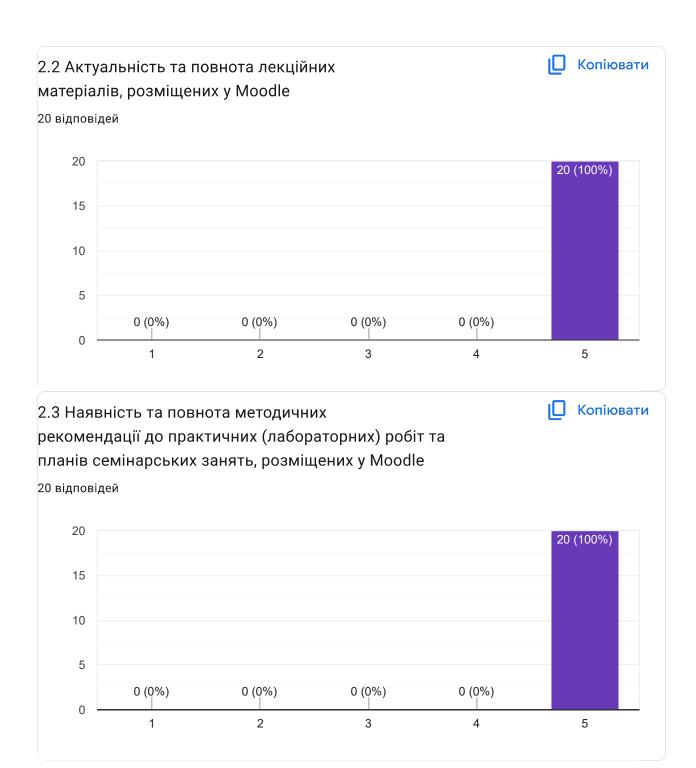

## Анкета для здобувачів вищої освіти "Оцінювання якості викладання обов'язкової навчальної дисципліни" (2024) - Моделювання систем





Просимо оцінити наведені твердження за рівнями, де 1– низький, 2 – нижчий за середній, 3 – середній, 4 – високий, 5 – дуже високий

1 Організація освітнього процесу при вивченні обов'язкової дисципліни























## 4.5 Ваші пропозиції та побажання для покращення дисципліни

0 відповідей

На це запитання ще немає відповідей.

Дякуємо за Ваші відповіді

Komпaнія Google не створювала цей вміст і не підтримує його. - <u>Умови використання</u> - <u>Політика</u> конфіденційності

Does this form look suspicious? Звіт

Google Форми