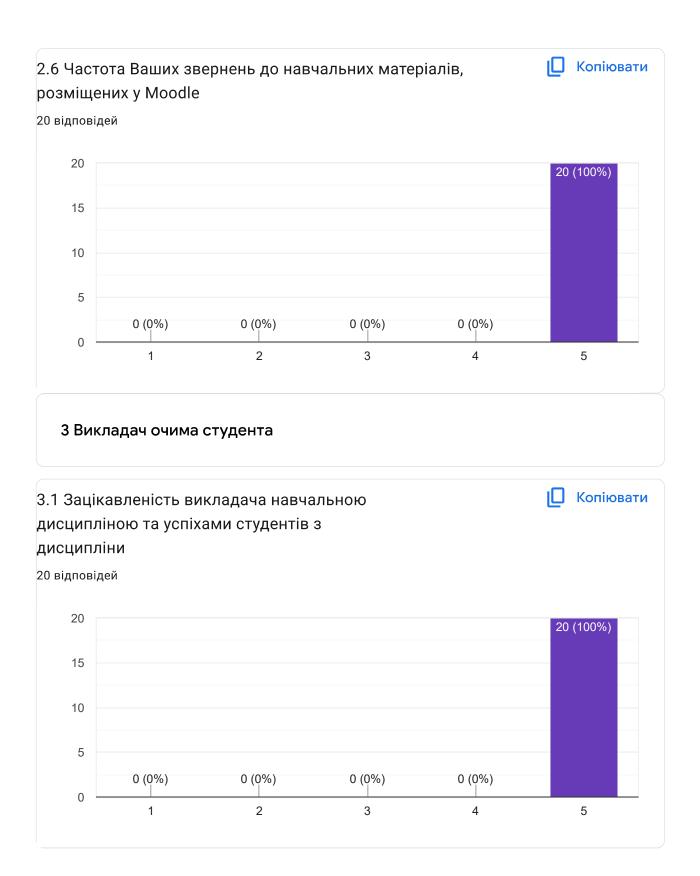

## Анкета для здобувачів вищої освіти "Оцінювання якості викладання обов'язкової навчальної дисципліни" (2024) - Моделювання систем





Просимо оцінити наведені твердження за рівнями, де 1– низький, 2 – нижчий за середній, 3 – середній, 4 – високий, 5 – дуже високий

1 Організація освітнього процесу при вивченні обов'язкової дисципліни























## 4.5 Ваші пропозиції та побажання для покращення дисципліни

0 відповідей

На це запитання ще немає відповідей.

Дякуємо за Ваші відповіді

Komпaнія Google не створювала цей вміст і не підтримує його. - <u>Умови використання</u> - <u>Політика</u> конфіденційності

Does this form look suspicious? Звіт

Google Форми