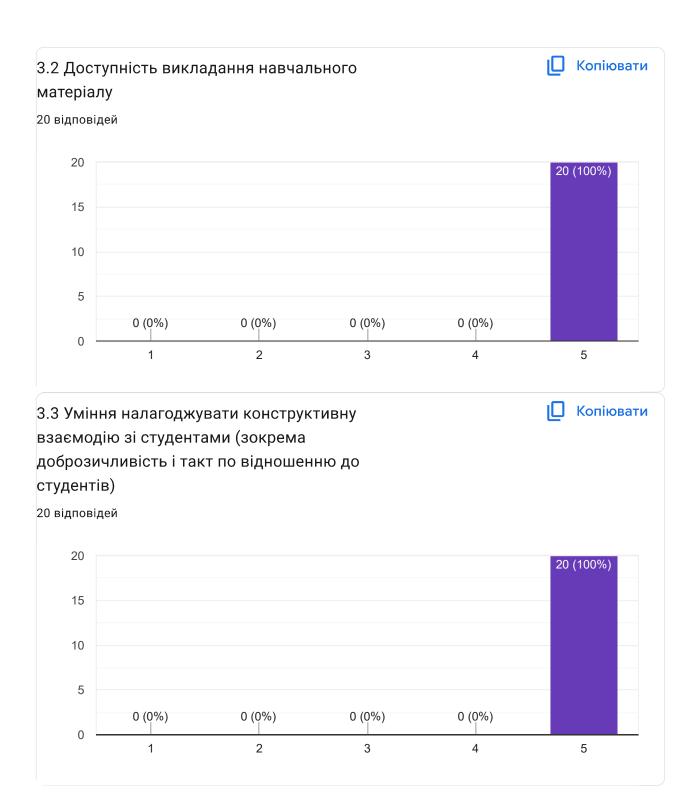

## Анкета для здобувачів вищої освіти "Оцінювання якості викладання обов'язкової навчальної дисципліни" (2024) - Моделювання систем





Просимо оцінити наведені твердження за рівнями, де 1– низький, 2 – нижчий за середній, 3 – середній, 4 – високий, 5 – дуже високий

1 Організація освітнього процесу при вивченні обов'язкової дисципліни























## 4.5 Ваші пропозиції та побажання для покращення дисципліни

0 відповідей

На це запитання ще немає відповідей.

Дякуємо за Ваші відповіді

Komпaнія Google не створювала цей вміст і не підтримує його. - <u>Умови використання</u> - <u>Політика</u> конфіденційності

Does this form look suspicious? Звіт

Google Форми