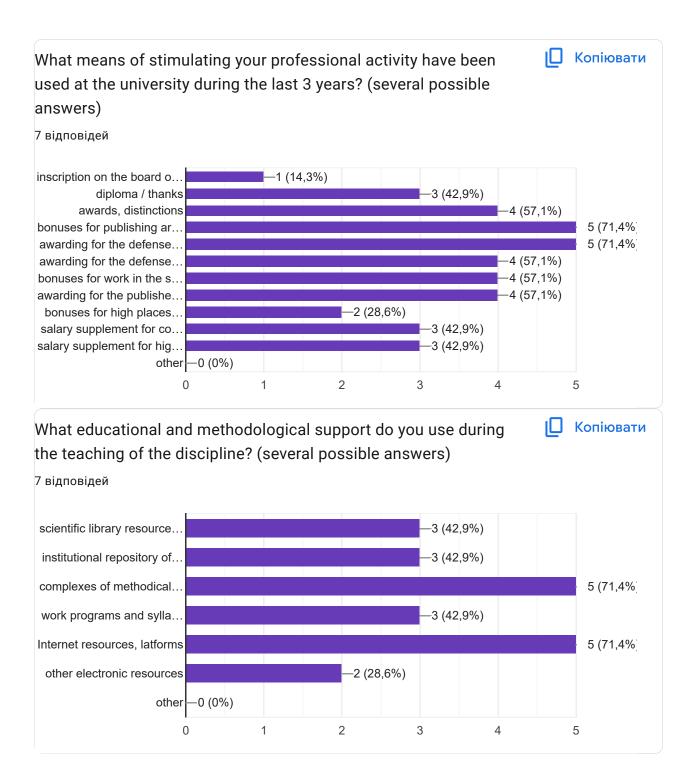

## The quality of the content and implementation of the educational program, its further improvement (CEP - first level - bachelor)

7 відповідей Опублікувати дані аналітики **□** Копіювати Faculty at which you work 7 відповідей humanitarian and pedagogical international relations engineering mechanics technology and design information systems 100% economics and management Копіювати The department where you work 7 відповідей 6 (85,7%) 4 2 1 (14,3%) **CEIS** KIIS

























What means of control allow you to check the learning outcomes of higher education students while studying the discipline that you teach at the EP? (several possible answers)



## 7 відповідей















Компанія Google не створювала цей вміст і не підтримує його. <u>Повідомити про порушення</u> - <u>Умови використання - Політика конфіденційності</u>

Google Форми