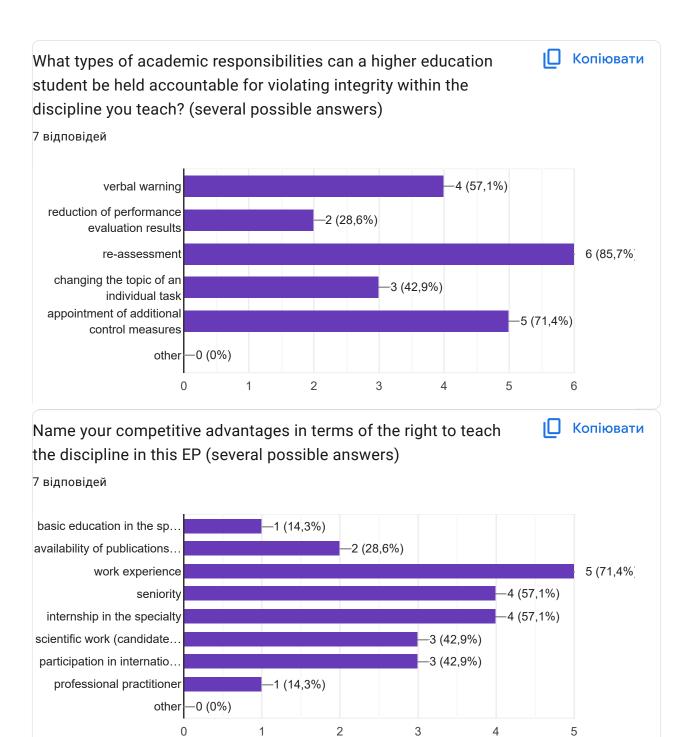

## The quality of the content and implementation of the educational program, its further improvement (CEP - first level - bachelor)

7 відповідей Опублікувати дані аналітики **□** Копіювати Faculty at which you work 7 відповідей humanitarian and pedagogical international relations engineering mechanics technology and design information systems 100% economics and management Копіювати The department where you work 7 відповідей 6 (85,7%) 4 2 1 (14,3%) **CEIS** KIIS

























What means of control allow you to check the learning outcomes of higher education students while studying the discipline that you teach at the EP? (several possible answers)



## 7 відповідей















Компанія Google не створювала цей вміст і не підтримує його. <u>Повідомити про порушення</u> - <u>Умови використання - Політика конфіденційності</u>

Google Форми