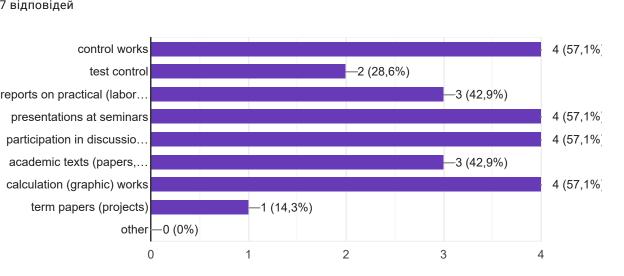

What means of control allow you to check the learning outcomes of higher education students while studying the discipline that you teach at the EP? (several possible answers)