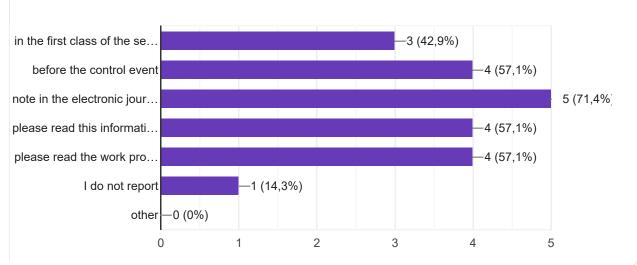

What means of control allow you to check the learning outcomes of higher education students while studying the discipline that you teach at the EP? (several possible answers)