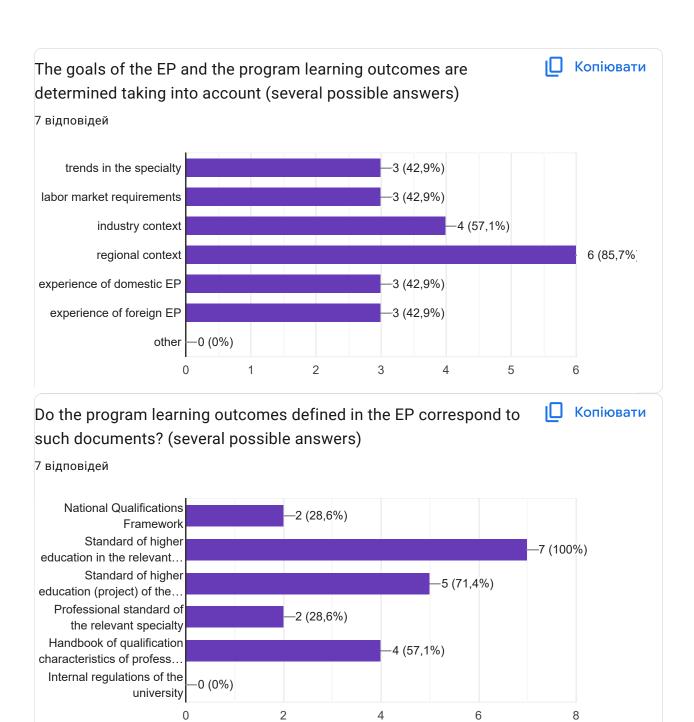

What means of control allow you to check the learning outcomes of higher education students while studying the discipline that you teach at the EP? (several possible answers)