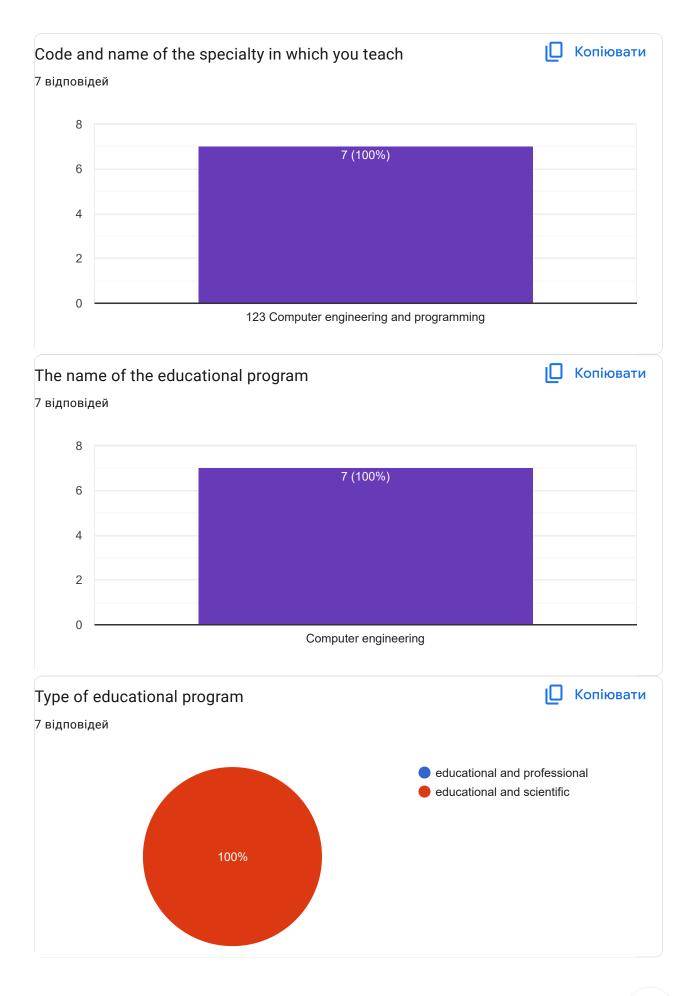

## The quality of the content and implementation of the educational program, its further improvement (CEP - first level - bachelor)

7 відповідей Опублікувати дані аналітики **□** Копіювати Faculty at which you work 7 відповідей humanitarian and pedagogical international relations engineering mechanics technology and design information systems 100% economics and management Копіювати The department where you work 7 відповідей 6 (85,7%) 4 2 1 (14,3%) **CEIS** KIIS