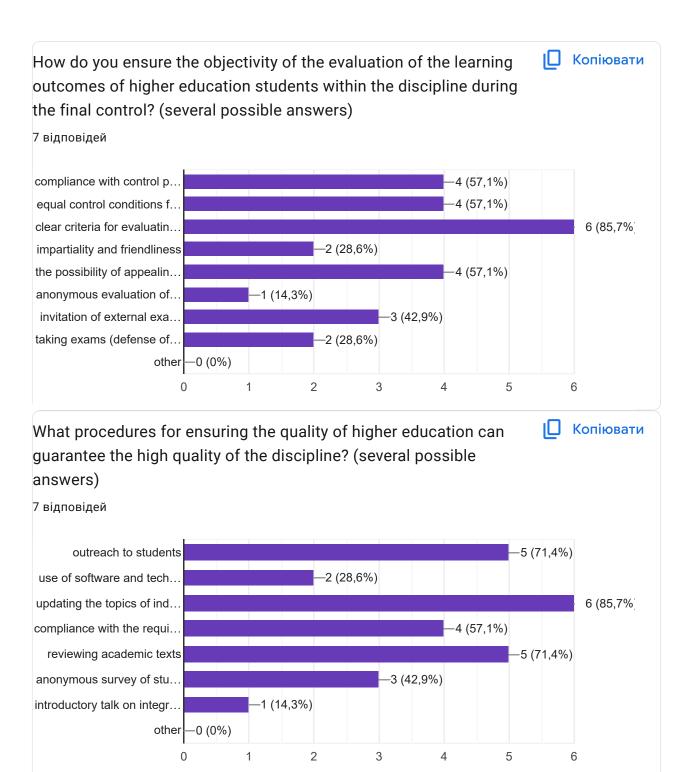

What means of control allow you to check the learning outcomes of higher education students while studying the discipline that you teach at the EP? (several possible answers)