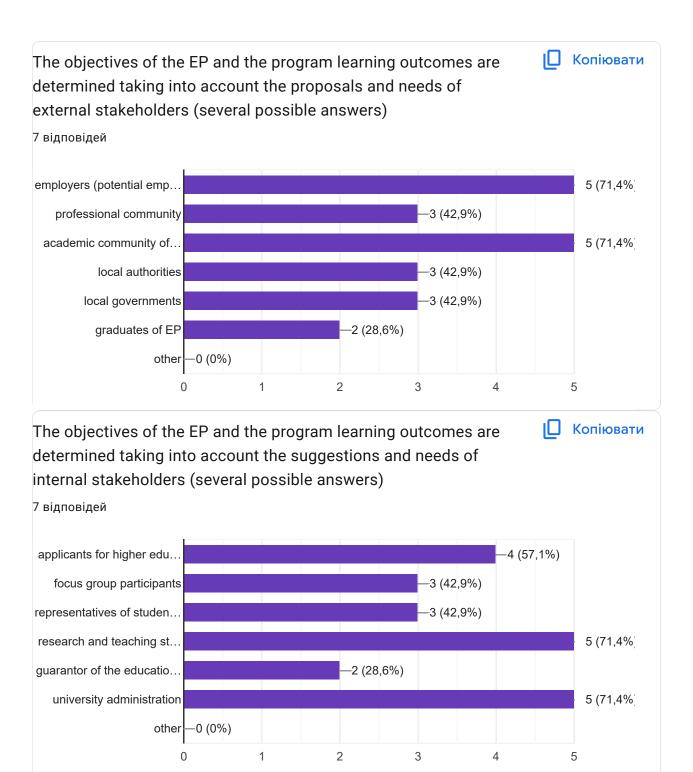

## The quality of the content and implementation of the educational program, its further improvement (CEP - first level - bachelor)

7 відповідей Опублікувати дані аналітики **□** Копіювати Faculty at which you work 7 відповідей humanitarian and pedagogical international relations engineering mechanics technology and design information systems 100% economics and management Копіювати The department where you work 7 відповідей 6 (85,7%) 4 2 1 (14,3%) **CEIS** KIIS