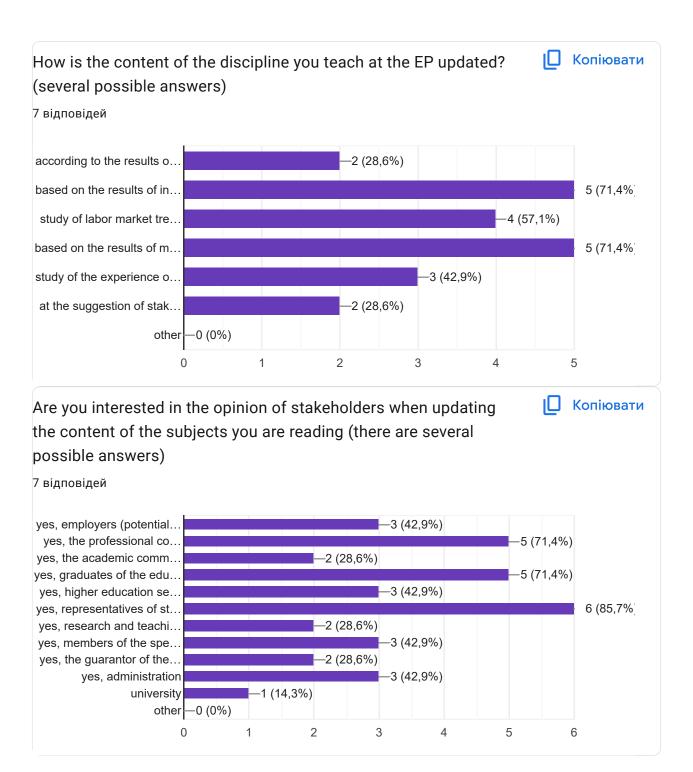

## The quality of the content and implementation of the educational program, its further improvement (CEP - first level - bachelor)

7 відповідей Опублікувати дані аналітики **□** Копіювати Faculty at which you work 7 відповідей humanitarian and pedagogical international relations engineering mechanics technology and design information systems 100% economics and management Копіювати The department where you work 7 відповідей 6 (85,7%) 4 2 1 (14,3%) **CEIS** KIIS

























What means of control allow you to check the learning outcomes of higher education students while studying the discipline that you teach at the EP? (several possible answers)



## 7 відповідей















Компанія Google не створювала цей вміст і не підтримує його. <u>Повідомити про порушення</u> - <u>Умови використання - Політика конфіденційності</u>

Google Форми