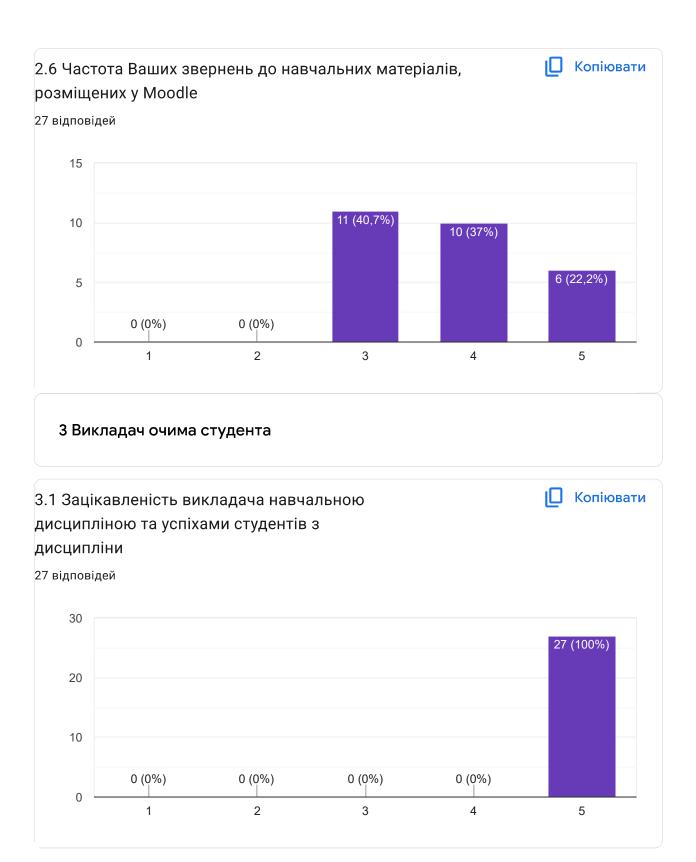

## Анкета для здобувачів вищої освіти "Оцінювання якості викладання обов'язкової навчальної дисципліни" (2024) - Вища математика





Просимо оцінити наведені твердження за рівнями, де 1— низький, 2— нижчий за середній, 3— середній, 4— високий, 5— дуже високий

1 Організація освітнього процесу при вивченні обов'язкової дисципліни























## 4.5 Ваші пропозиції та побажання для покращення дисципліни

0 відповідей

На це запитання ще немає відповідей.

Дякуємо за Ваші відповіді

Komпaнія Google не створювала цей вміст і не підтримує його. - <u>Умови використання</u> - <u>Політика</u> конфіденційності

Does this form look suspicious? Звіт

Google Форми