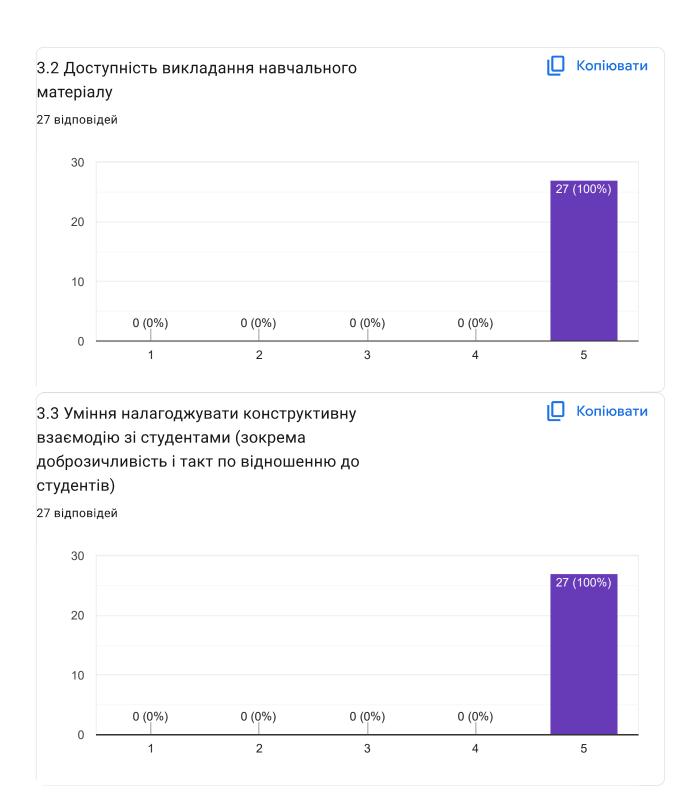

## Анкета для здобувачів вищої освіти "Оцінювання якості викладання обов'язкової навчальної дисципліни" (2024) - Вища математика





Просимо оцінити наведені твердження за рівнями, де 1— низький, 2— нижчий за середній, 3— середній, 4— високий, 5— дуже високий

1 Організація освітнього процесу при вивченні обов'язкової дисципліни























## 4.5 Ваші пропозиції та побажання для покращення дисципліни

0 відповідей

На це запитання ще немає відповідей.

Дякуємо за Ваші відповіді

Komпaнія Google не створювала цей вміст і не підтримує його. - <u>Умови використання</u> - <u>Політика</u> конфіденційності

Does this form look suspicious? Звіт

Google Форми