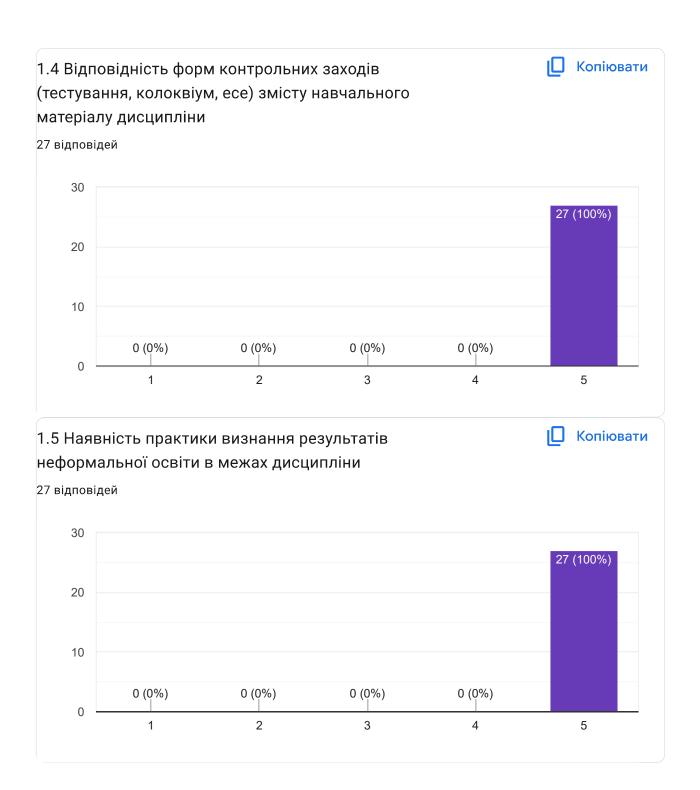

## Анкета для здобувачів вищої освіти "Оцінювання якості викладання обов'язкової навчальної дисципліни" (2024) - Вища математика





Просимо оцінити наведені твердження за рівнями, де 1— низький, 2— нижчий за середній, 3— середній, 4— високий, 5— дуже високий

1 Організація освітнього процесу при вивченні обов'язкової дисципліни























## 4.5 Ваші пропозиції та побажання для покращення дисципліни

0 відповідей

На це запитання ще немає відповідей.

Дякуємо за Ваші відповіді

Komпaнія Google не створювала цей вміст і не підтримує його. - <u>Умови використання</u> - <u>Політика</u> конфіденційності

Does this form look suspicious? Звіт

Google Форми