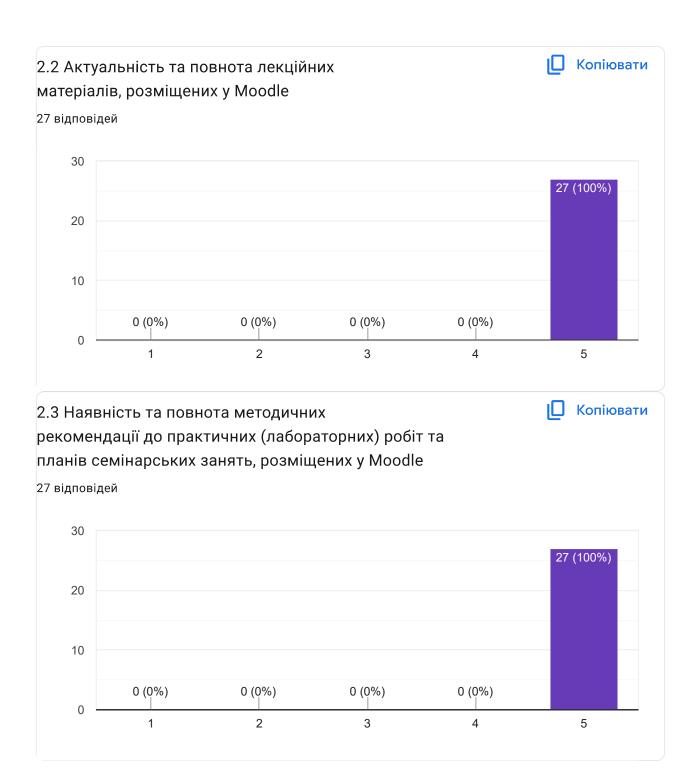

## Анкета для здобувачів вищої освіти "Оцінювання якості викладання обов'язкової навчальної дисципліни" (2024) - Вища математика





Просимо оцінити наведені твердження за рівнями, де 1— низький, 2— нижчий за середній, 3— середній, 4— високий, 5— дуже високий

1 Організація освітнього процесу при вивченні обов'язкової дисципліни























## 4.5 Ваші пропозиції та побажання для покращення дисципліни

0 відповідей

На це запитання ще немає відповідей.

Дякуємо за Ваші відповіді

Komпaнія Google не створювала цей вміст і не підтримує його. - <u>Умови використання</u> - <u>Політика</u> конфіденційності

Does this form look suspicious? Звіт

Google Форми