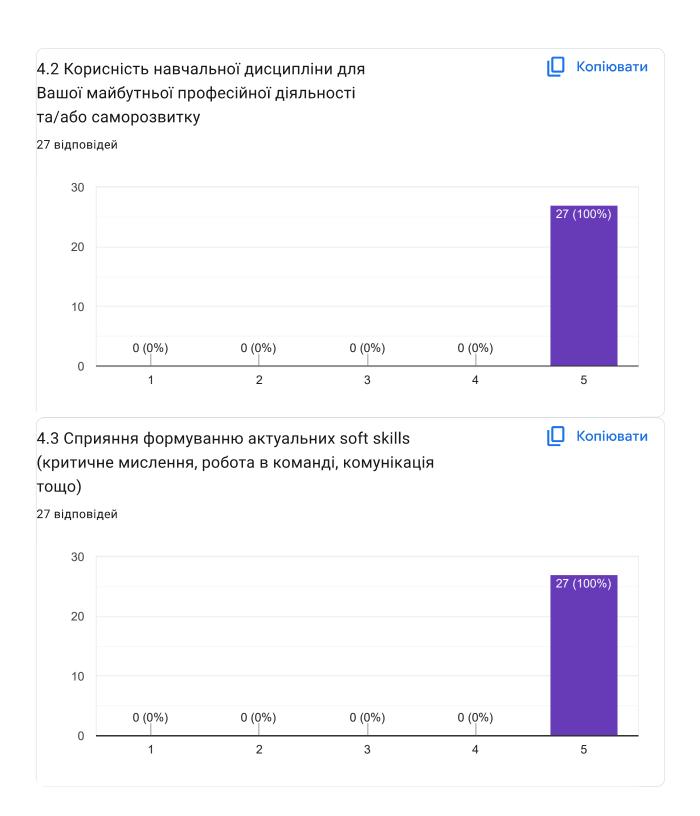

## Анкета для здобувачів вищої освіти "Оцінювання якості викладання обов'язкової навчальної дисципліни" (2024) - Вища математика





Просимо оцінити наведені твердження за рівнями, де 1— низький, 2— нижчий за середній, 3— середній, 4— високий, 5— дуже високий

1 Організація освітнього процесу при вивченні обов'язкової дисципліни























## 4.5 Ваші пропозиції та побажання для покращення дисципліни

0 відповідей

На це запитання ще немає відповідей.

Дякуємо за Ваші відповіді

Komпaнія Google не створювала цей вміст і не підтримує його. - <u>Умови використання</u> - <u>Політика</u> конфіденційності

Does this form look suspicious? Звіт

Google Форми