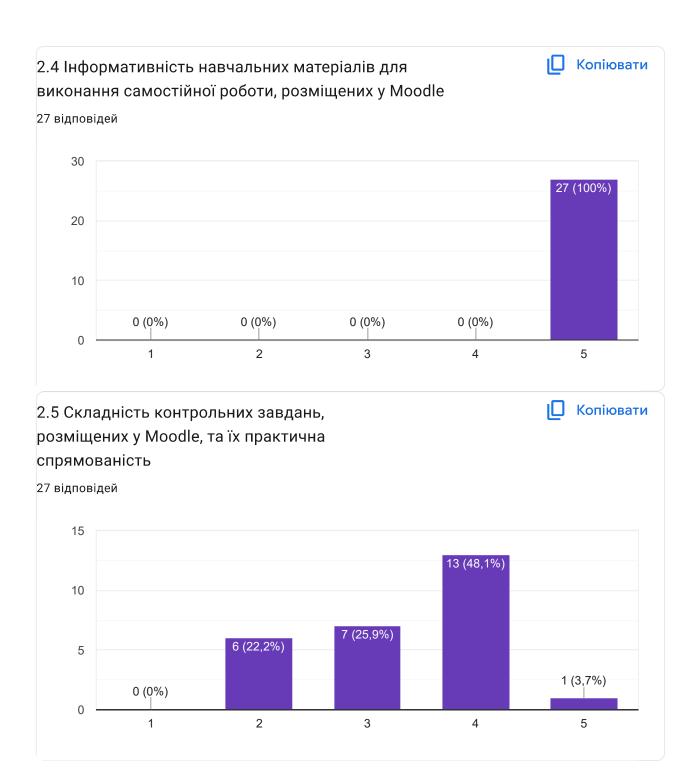

## Анкета для здобувачів вищої освіти "Оцінювання якості викладання обов'язкової навчальної дисципліни" (2024) - Вища математика





Просимо оцінити наведені твердження за рівнями, де 1— низький, 2— нижчий за середній, 3— середній, 4— високий, 5— дуже високий

1 Організація освітнього процесу при вивченні обов'язкової дисципліни























## 4.5 Ваші пропозиції та побажання для покращення дисципліни

0 відповідей

На це запитання ще немає відповідей.

Дякуємо за Ваші відповіді

Komпaнія Google не створювала цей вміст і не підтримує його. - <u>Умови використання</u> - <u>Політика</u> конфіденційності

Does this form look suspicious? Звіт

Google Форми