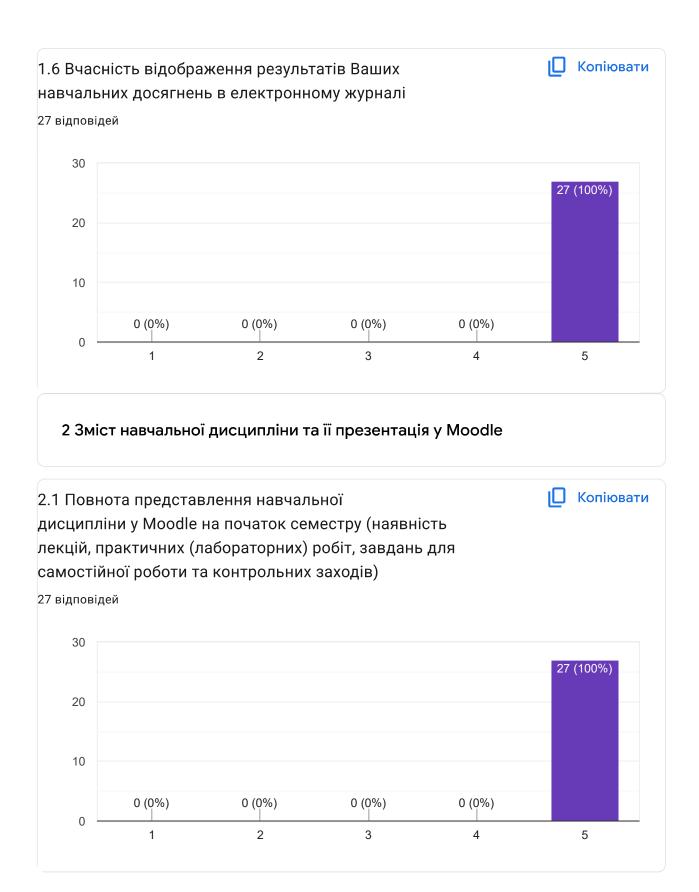

## Анкета для здобувачів вищої освіти "Оцінювання якості викладання обов'язкової навчальної дисципліни" (2024) - Вища математика





Просимо оцінити наведені твердження за рівнями, де 1— низький, 2— нижчий за середній, 3— середній, 4— високий, 5— дуже високий

1 Організація освітнього процесу при вивченні обов'язкової дисципліни























## 4.5 Ваші пропозиції та побажання для покращення дисципліни

0 відповідей

На це запитання ще немає відповідей.

Дякуємо за Ваші відповіді

Komпaнія Google не створювала цей вміст і не підтримує його. - <u>Умови використання</u> - <u>Політика</u> конфіденційності

Does this form look suspicious? Звіт

Google Форми