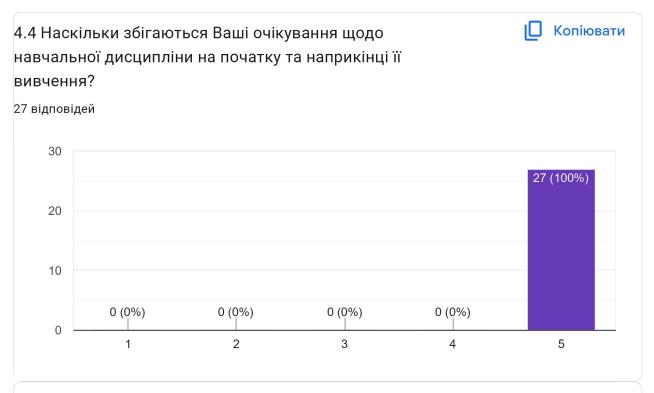

## Анкета для здобувачів вищої освіти "Оцінювання якості викладання обов'язкової навчальної дисципліни" (2024) - Вища математика





Просимо оцінити наведені твердження за рівнями, де 1— низький, 2— нижчий за середній, 3— середній, 4— високий, 5— дуже високий

1 Організація освітнього процесу при вивченні обов'язкової дисципліни























## 4.5 Ваші пропозиції та побажання для покращення дисципліни

0 відповідей

На це запитання ще немає відповідей.

Дякуємо за Ваші відповіді

Komпaнія Google не створювала цей вміст і не підтримує його. - <u>Умови використання</u> - <u>Політика</u> конфіденційності

Does this form look suspicious? Звіт

Google Форми