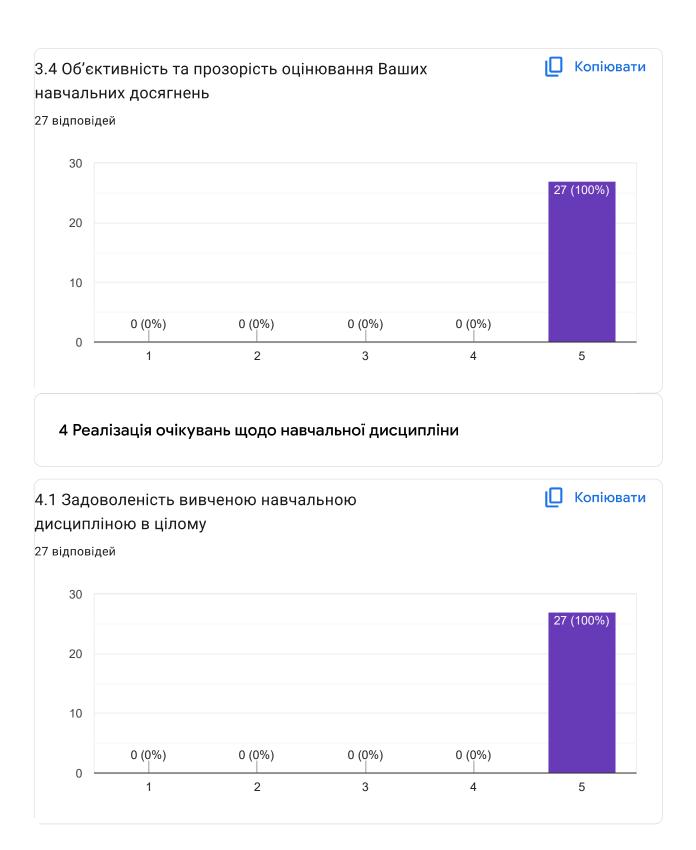

## Анкета для здобувачів вищої освіти "Оцінювання якості викладання обов'язкової навчальної дисципліни" (2024) - Вища математика





Просимо оцінити наведені твердження за рівнями, де 1— низький, 2— нижчий за середній, 3— середній, 4— високий, 5— дуже високий

1 Організація освітнього процесу при вивченні обов'язкової дисципліни























## 4.5 Ваші пропозиції та побажання для покращення дисципліни

0 відповідей

На це запитання ще немає відповідей.

Дякуємо за Ваші відповіді

Komпaнія Google не створювала цей вміст і не підтримує його. - <u>Умови використання</u> - <u>Політика</u> конфіденційності

Does this form look suspicious? Звіт

Google Форми